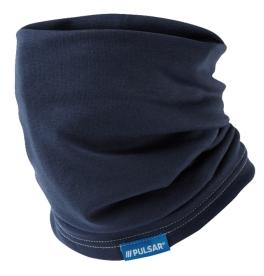

## **FEATURES**

Double layer construction provides warmth for cold and freezing temperatures

The snood is designed to be worn around the neck and can be stretched up over the nose or back of the head Soft durable polyester blended with VILOFT® offers exceptional thermal and wicking performance Mesh ear design in accordance with rail requirements Light blue contrast sewing thread

# **SPECIFICATIONS**

CODE: BZ1519 - Navy

SIZE OPTIONS: One Size

FABRIC: 220gsm double layered 50% Polyester 50% Viloft blend