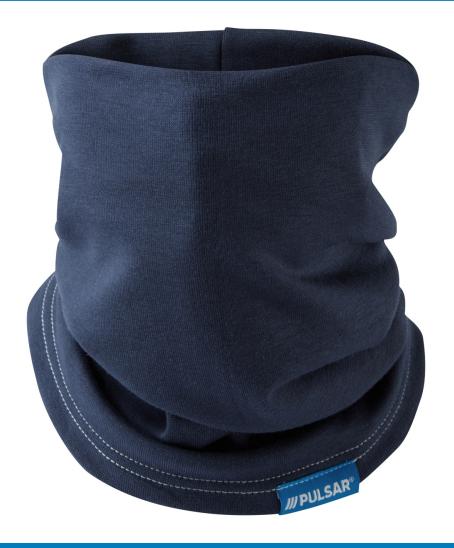

## **FEATURES**

Double layer construction provides warmth for cold and freezing temperatures

The snood is designed to be worn around the neck and can be stretched up over the nose or back of the head Soft durable polyester blended with VILOFT® offers exceptional thermal and wicking performance Mesh ear design in accordance with rail requirements Light blue contrast sewing thread

# **SPECIFICATIONS**

CODE: BZ1519 - Navy

SIZE OPTIONS: One Size

FABRIC: 220gsm double layered 50% Polyester 50% Viloft blend